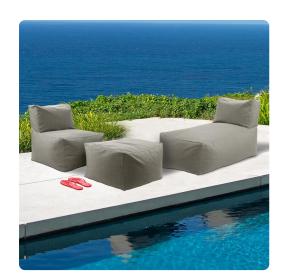

## Outdoor MHEQ875-1334 – Outdoor Pouf Chair, Driftwood Sand

## Outdoor

The Driftwood Collection consists of a selection of woven fabrics that are extremely soft and comfortable to the touch. Constructed and sewn by hand in our Chicago facility, the Pouf Chair is perfect for today's indoor outdoor style of living. Durable enough to withstand the elements and heavy daily use, these cozy grayish beige colored chairs will become your favorite resting place to read or simply relax.