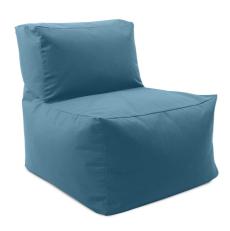

## Outdoor MHEQ875-298 – Outdoor Pouf Chair, Seascape Turquoise

## Outdoor

The Seascape fabric is a Sunbrella brand outdoor fabric that withstands the elements and features all of the great qualities that you know and love from Sunbrella. Constructed and sewn by hand in our Chicago facility, the Pouf Lounge is perfect for today's indoor outdoor style of living. Durable enough to withstand the elements and heavy daily use, these cozy grayish beige colored benches will become your favorite resting place.