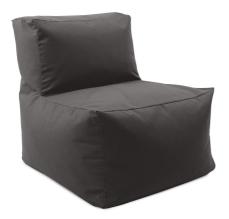

## Outdoor MHEQ875-460 – Outdoor Pouf Chair, Seascape Charcoal

## Outdoor

The Seascape fabric is a Sunbrella brand outdoor fabric that withstands the elements and features all of the great qualities that you know and love from Sunbrella. Constructed and sewn by hand in our Chicago facility, the Pouf Lounge is perfect for today's indoor outdoor style of living. Durable enough to withstand the elements and heavy daily use, these cozy grayish beige colored benches will become your favorite resting place.