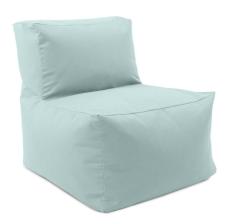

## Outdoor

The Seascape fabric is a Sunbrella brand outdoor fabric that withstands the elements and features all of the great qualities that you know and love from Sunbrella. Constructed and sewn by hand in our Chicago facility, the Pouf Lounge is perfect for today's indoor outdoor style of living. Durable enough to withstand the elements and heavy daily use, these cozy grayish beige colored benches will become your favorite resting place.

## Specifications

Height 31.5H Material 100% Sunbrella Acrylic Width 34.5W Finish Hand Finished

https://www.mdcwall.com/go/sku/MHEQ875-461