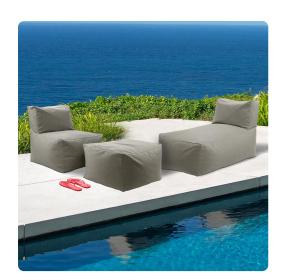

## MHEQ876-1334 – Outdoor Pouf Bench, Driftwood Sand

### Outdoor

The Driftwood Collection consists of a selection of woven fabrics that are extremely soft and comfortable to the touch. Constructed and sewn by hand in our Chicago facility, the Pouf Benches are perfect for today's indoor outdoor style of living. Durable enough to withstand the elements and heavy daily use, these cozy grayish beige colored benches will become your favorite resting place to sit or put your feet.