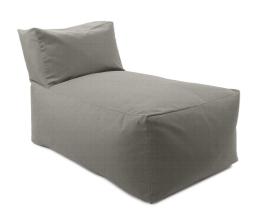

# MHEQ877-1334 – Outdoor Pouf Lounge, Driftwood Sand

### Outdoor

The Driftwood Collection consists of a selection of woven fabrics that are extremely soft and comfortable to the touch. Constructed and sewn by hand in our Chicago facility, the Pouf Lounge is perfect for today's indoor outdoor style of living. Durable enough to withstand the elements and heavy daily use, these cozy grayish beige colored benches will become your favorite resting place to sit or put your feet.