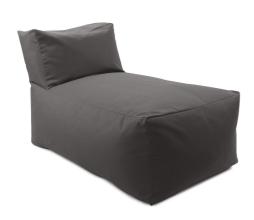

## Outdoor MHEQ877-460 – Outdoor Pouf Lounge, Seascape Charcoal

## Outdoor

The Seascape fabric is a Sunbrella brand outdoor fabric that withstands the elements and features all of the great qualities that you know and love from Sunbrella. Constructed and sewn by hand in our Chicago facility, the Pouf Lounge is perfect for today's indoor outdoor style of living. Durable enough to withstand the elements and heavy daily use, these cozy grayish beige colored benches will become your favorite resting place.