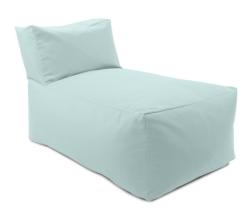

## Outdoor

The Seascape fabric is a Sunbrella brand outdoor fabric that withstands the elements and features all of the great qualities that you know and love from Sunbrella. Constructed and sewn by hand in our Chicago facility, the Pouf Lounge is perfect for today's indoor outdoor style of living. Durable enough to withstand the elements and heavy daily use, these cozy grayish beige colored benches will become your favorite resting place.

## Specifications

Height 31.5H Material 100% Sunbrella Acrylic Width 34.5W Finish Hand Finished

https://www.mdcwall.com/go/sku/MHEQ877-461