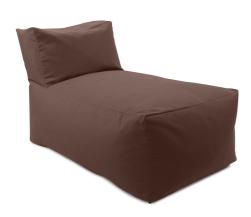

## Outdoor MHEQ877-462 – Outdoor Pouf Lounge, Seascape Chocolate

## Outdoor

The Seascape fabric is a Sunbrella brand outdoor fabric that withstands the elements and features all of the great qualities that you know and love from Sunbrella. Constructed and sewn by hand in our Chicago facility, the Pouf Lounge is perfect for today's indoor outdoor style of living. Durable enough to withstand the elements and heavy daily use, these cozy grayish beige colored benches will become your favorite resting place.