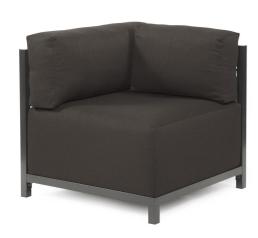

## Outdoor MHEQ921-460 – Axis Corner Seascape Charcoal Slipcover (Cover Onl

## Outdoor

Brighten Your Day! And your Patio Axis Corner Chair with the colors of summer found on Seascape Patio Axis Corner Chair Covers. Tailored construction and Hook and Loop fasteners make it so that you would never know these pieces are slipcovered. This provides for easy cleaning and quick updating. Brighten up your next backyard gathering with any of the bright, bold colors of Seascape Patio Axis Slipcovers on your porch or patio. Seascape is a Sunbrella brand fabric. Note: Axis Slipcovers only fit Axis furniture. This item is for the cover only. The base and metal frame are not included.