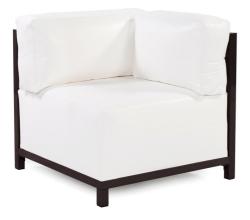

## Outdoor MHEQ921-944 – Axis Corner Chair Atlantis White Slipcover (Cover

## Outdoor

Brighten Your Day! And your Patio Axis Corner Chair with new Atlantis Patio Axis Corner Chair Covers. Tailored construction and Hook and Loop fasteners make it so that you would never know these pieces are slipcovered. This provides for easy cleaning and quick updating. Update your next backyard gathering with the durable, marine grade faux leather of Atlantis Patio Axis Slipcovers on your porch or patio! Note: Axis Slipcovers only fit Axis furniture. This item is for the cover only. The base and metal frame are not included.