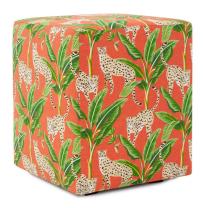

## Outdoor MHEQC128-1279 – Outdoor Universal Cube Cover, Safari Canyon

## Outdoor

The versatility of our universal cube has been expanded once again, now to include outdoor living. A beautiful array of weather resistant fabrics in solids and prints are available. Shown in our Safari/Canyon print this fabric shows off the whimsy of banana trees and cheetahs. From casual seating a the pool or a more formal grouping on the veranda, this universal square ottoman solves all your design problems for those special areas.