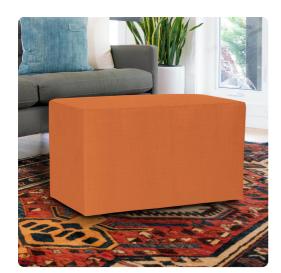

# Outdoor MHEQC130-297 – Universal Bench Cover Seascape Canyon (Cover Only)

### Outdoor

Take the party outside by updating your Universal Bench with a Patio Cover! Special patio fabric covers withstand the elements, while adding a pop of color to your outdoor decor. Easily update your look with a new Patio Bench Cover or 2! The cover is made of Sunbrella Brand fabric in fun, bright outdoor colors giving your Bench the durability to last seasons to come. This item is for the cover only. The bench base is NOT included.

#### **Specifications**

Height 20H Material 100% Sunbrella Acrylic Width 36W Shape Rectangle Weight 5 Finish Hand Finished Package Dimensions 20 x 16 x 4

https://www.mdcwall.com/go/sku/MHEQC130-297