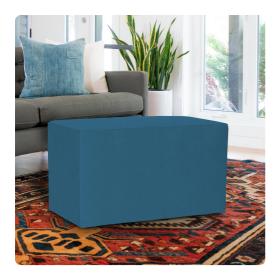

# Outdoor MHEQC130-298 – Universal Bench Cover Seascape Turquoise (Cover On

#### Outdoor

Take the party outside by updating your Universal Bench with a Patio Cover! Special patio fabric covers withstand the elements, while adding a pop of color to your outdoor decor. Easily update your look with a new Patio Bench Cover or 2! The cover is made of Sunbrella Brand fabric in fun, bright outdoor colors giving your Bench the durability to last seasons to come. This item is for the cover only. The bench base is NOT included.