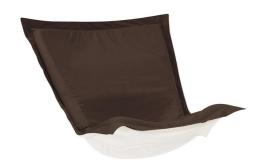

# MHEQC300-462 – Puff Chair Cover Seascape Chocolate (Cover Only)

### Outdoor

Extra Puff Covers in Seascape are a great way to get a fresh new look without the expense of buying a whole new chair! Puff Covers fit Scroll & Rocker frames. Seascape is a Sunbrella brand outdoor fabric that withstands the elements and features all of the great qualities that you know and love from Sunbrella. So with this cushion, make your favorite indoor chair, your favorite outdoor chair. Stock up with extra covers so you can change up the look of your decor without the expense of buying all new furniture! Only the Scroll Chair can go outside This item is for the cover only. The cushion insert and metal frame are NOT included.