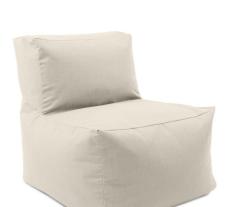

# MHEQC875-1332 – Outdoor Pouf Chair Cover, Driftwood Natural

### Outdoor

The Driftwood Collection consists of a selection of woven fabrics that are extremely soft and comfortable to the touch. Constructed and sewn by hand in our Chicago facility, the Pouf Chairs and chair covers are perfect for today's indoor outdoor style of living. Durable enough to withstand the elements and heavy daily use, these cozy natural cream colored chairs will become your favorite resting place to read or simply relax.