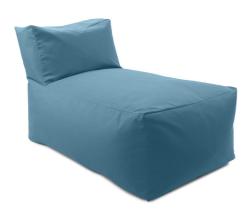

## Outdoor MHEQC877-298 – Outdoor Pouf Lounge Cover, Seascape Turquoise

## Outdoor

The Seascape fabric is a Sunbrella brand outdoor fabric that withstands the elements and features all of the great qualities that you know and love from Sunbrella. Constructed and sewn by hand in our Chicago facility, the Pouf Lounge is perfect for today's indoor outdoor style of living. Durable enough to withstand the elements and heavy daily use, these cozy grayish beige colored benches will become your favorite resting place.