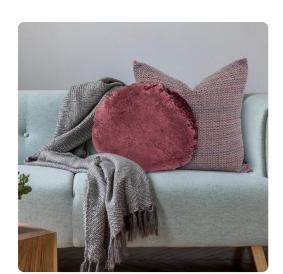

## Textiles MHER18-1125 – 18 Round Pillow Amaron Raisin Crushed Velvet

## **Textiles**

Nothing beats the soft luxury of a velvet pillow. This particular velvet pillow features a crushed texture in a rich jewel toned burgundy raisin color. The Amaron Pillow is round to offer a different shape to your pillow arrangement. This pillow is filled with a plush polyester pillow fill and the cover is not removable.