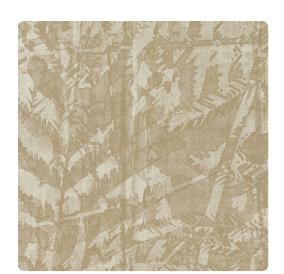

# Kew Gardens MKG8003 – Swiss Coffee

## Esquire

Printed atop a textured background, Kew Gardens is reminiscent of tropical vacations and summer parties .The floral-inspired design is offered in 17 dynamic colorways, ensuring a bold pop of color, or subtle neutrals that will work in any space.