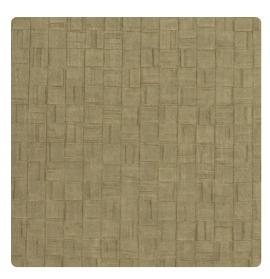

## Esquire

A patchwork of tiny handcrafted squares assembles to form a wall of dimension and intrigue. Cyrus, a new Esquire design made with recycled Second-Look technology, has qualities to make it a volume seller. Each small tile is washed with ink to enhance the folded surface variations, while underneath a subtle print adds character. Combined, these finishes create a wall of embossed beauty.