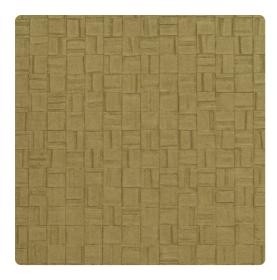

## Esquire

A patchwork of tiny handcrafted squares assembles to form a wall of dimension and intrigue. Cyrus, a new Esquire design made with recycled Second-Look technology, has qualities to make it a volume seller. Each small tile is washed with ink to enhance the folded surface variations, while underneath a subtle print adds character. Combined, these finishes create a wall of embossed beauty.