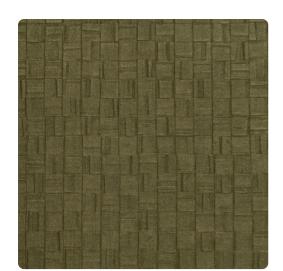

### Esquire

A patchwork of tiny handcrafted squares assembles to form a wall of dimension and intrigue. Cyrus, a new Esquire design made with recycled Second-Look technology, has qualities to make it a volume seller. Each small tile is washed with ink to enhance the folded surface variations, while underneath a subtle print adds character. Combined, these finishes create a wall of embossed beauty.