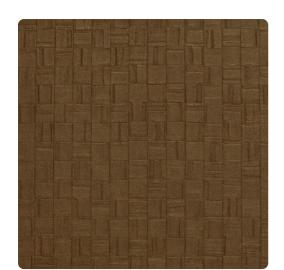

### Esquire

A patchwork of tiny handcrafted squares assembles to form a wall of dimension and intrigue. Cyrus, a new Esquire design made with recycled Second-Look technology, has qualities to make it a volume seller. Each small tile is washed with ink to enhance the folded surface variations, while underneath a subtle print adds character. Combined, these finishes create a wall of embossed beauty.