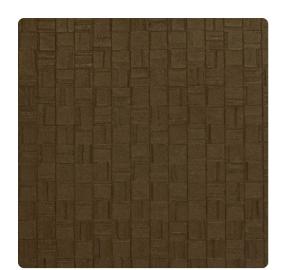

### Esquire

A patchwork of tiny handcrafted squares assembles to form a wall of dimension and intrigue. Cyrus, a new Esquire design made with recycled Second-Look technology, has qualities to make it a volume seller. Each small tile is washed with ink to enhance the folded surface variations, while underneath a subtle print adds character. Combined, these finishes create a wall of embossed beauty.