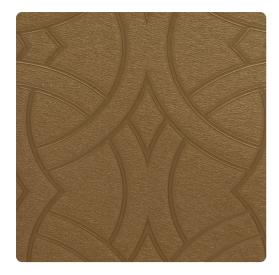

## Esquire

Reflective interlocking rings join edge to edge creating an intricate and fanciful filigree. Morgan, a spectacular new feature design for Esquire is sure to solicit oohs and aahs! Morgan is dramatic as a feature headwall or decorative elevator bay. Use Morgan to create a fantastic retail interior or for a noteworthy corporate reception area. Morgan is shown in three different finishes. Seven colorings have the surface tipped with ink defining the brushed background texture and delineating the edges of the ovals. Eight are more subtle, with a tonal background print. This treatment allows your light source to define the reflective shapes of the emboss. Solid black and pure white round out the offering. Morgan is a 20 oz., Type II vinyl with a reverse match installation.