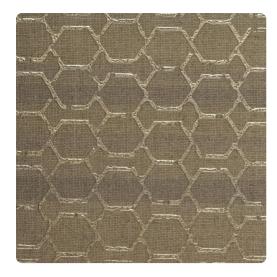

## Buckley MNL1041 – Mushroom

## Natural Linens

This detailed and decorated linen makes a striking statement about your space. Subtle horizontal stripes are overlaid with iridescent hexagonal links, making Buckley unique and multidimensional.