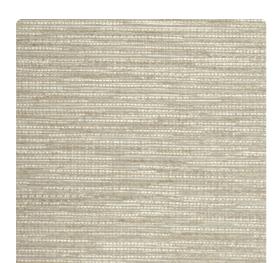

## MNX1013 - Brushed Metal

#### **Specifications**

Contents 45% Linen/55% Polyester Width 54" Weight (oz/lyd) 17.7 Weight (oz/sqyd) 11.8 Type Medium Backing Paper Pattern Match Random reversible Fire Rating Class A

https://www.mdcwall.com/go/sku/MNX1013