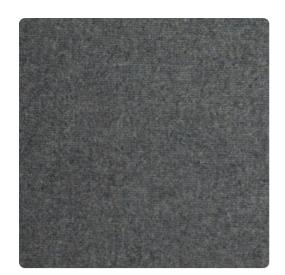

## Felipe MNX1071 – Amalfi

## **Specifications**

Contents 65% Wool/35% Polyester Width 54" Weight (oz/lyd) 16.8 Weight (oz/sqyd) 11.2 Type Medium Backing Paper Pattern Match Random reversible Fire Rating Class A

https://www.mdcwall.com/go/sku/MNX1071