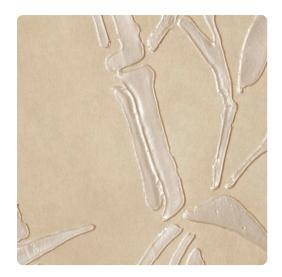

## Bamboo MOU5861 – Suntan

#### Opulence

These handcrafted wall treatments render the look of hand applied plasters, iron gilding, crackled frescos and textured fabrics. They truly harmonize pattern and texture with a quality that stimulates multiple sensory perceptions at once. Bamboo can be custom colored to the exacting needs of your space for a minimum of 30 yards.