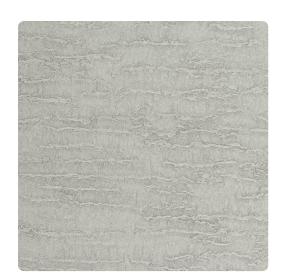

# Pulp Fiction MPC2110 – Mist

## Esquire

Inspired by rough cedar bark, Pulp Fiction has a rugged, natural texture. A subtle sheen gives this design a polished finish. Seventeen colorways range from luxurious golds to calming blues and greens.