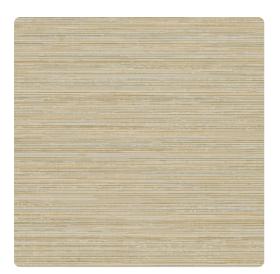

## Esquire

Pakhra is a classic textile style with a more contemporary edge. Its multi-colored threading woven effect is highlighted with subtle metallic nuances. Its corded fabric feel, with understated nub texture, gives richness to any installation. With 21 colors to select from; Pakhra is suitable for any space from neutrals to dynamic accent colors.