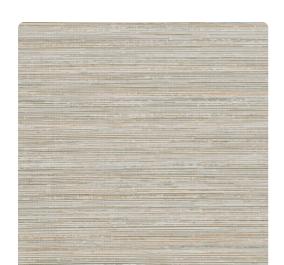

# Pakhra MPK9408 – Chai

## Esquire

Pakhra is a classic textile style with a more contemporary edge. Its multi-colored threading woven effect is highlighted with subtle metallic nuances. Its corded fabric feel, with understated nub texture, gives richness to any installation. With 21 colors to select from; Pakhra is suitable for any space from neutrals to dynamic accent colors.