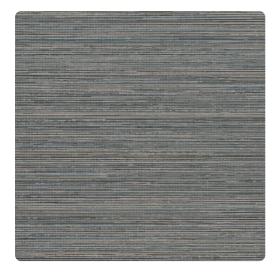

## Pakhra MPK9414 – Slate

## Esquire

Pakhra is a classic textile style with a more contemporary edge. Its multi-colored threading woven effect is highlighted with subtle metallic nuances. Its corded fabric feel, with understated nub texture, gives richness to any installation. With 21 colors to select from; Pakhra is suitable for any space from neutrals to dynamic accent colors.