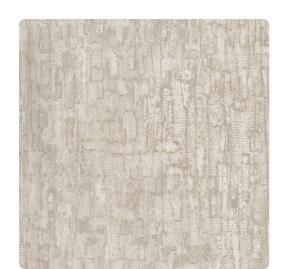

## Restoration Elements

Melding the industrial with the organic, the modernisme movement of Spanish design is as relevant today as it was in the 1800s. This prime 21st-century example looks like a finely woven screen with a coat of stucco, weathered and worn, spattered and smudged over time. The rugged look belies the finely textured vinyl which is available in cream with beige and tobacco brown with black.