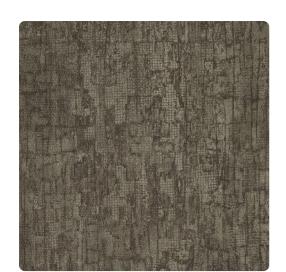

## Restoration Elements

Melding the industrial with the organic, the modernisme movement of Spanish design is as relevant today as it was in the 1800s. This prime 21st-century example looks like a finely woven screen with a coat of stucco, weathered and worn, spattered and smudged over time. The rugged look belies the finely textured vinyl which is available in cream with beige and tobacco brown with black.