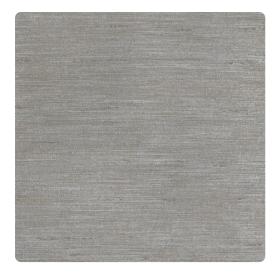

## **Restoration Elements**

Like fine woven silk shantung, this wallcovering has minimal texture with just enough horizontal striations to add interest when struck by light. In addition, there are flecks of color and thread-like lines added to the mix.