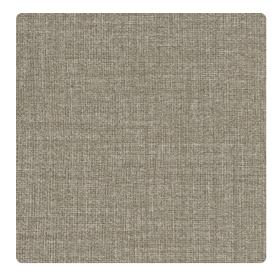

## Boss Tweed MRE1160 – River Haze

## **Restoration Elements**

A sturdy fabric look-alike, this tweedy wallcovering is pretending to be a woolen weave or an industrial cloth used in manufacturing. In subdued coloration, the durable vinyl pattern brings a pleasing texture to a room, used solo or as an adjunct to a compatible design.