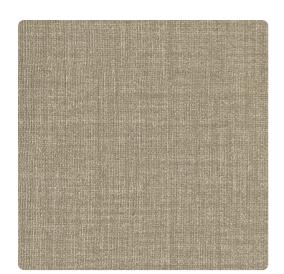

## Restoration Elements

A sturdy fabric look-alike, this tweedy wallcovering is pretending to be a woolen weave or an industrial cloth used in manufacturing. In subdued coloration, the durable vinyl pattern brings a pleasing texture to a room, used solo or as an adjunct to a compatible design.