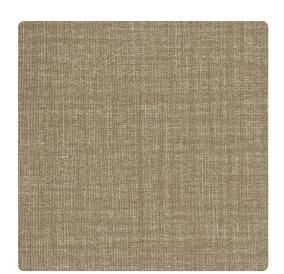

## Restoration Elements

A sturdy fabric look-alike, this tweedy wallcovering is pretending to be a woolen weave or an industrial cloth used in manufacturing. In subdued coloration, the durable vinyl pattern brings a pleasing texture to a room, used solo or as an adjunct to a compatible design.