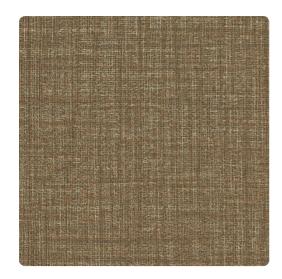

## **Restoration Elements**

A sturdy fabric look-alike, this tweedy wallcovering is pretending to be a woolen weave or an industrial cloth used in manufacturing. In subdued coloration, the durable vinyl pattern brings a pleasing texture to a room, used solo or as an adjunct to a compatible design.