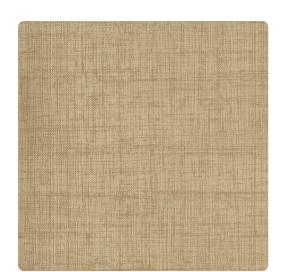

## Restoration Elements

This could be a functional geo-textile or it could be a woven sharkskin material for a lady's suit. Appearances can be deceiving, but the slight texture and minimal crosshatched design do make this wallcovering resemble fabric, while the vinyl composition makes it durable and scrubbable.