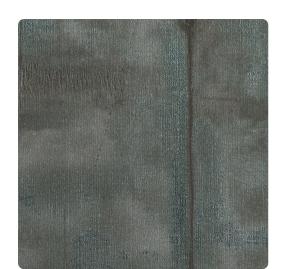

## Restoration Elements

This inventive visual combination of industrial material and precious metals makes an arresting wallcovering. The appearance of vertical expansion joints and a rough and rugged texture is elevated to impressive status when reflective sheen is added. In reality, it is made of durable Mylar vinyl, and there are five exciting selections such as Metro Link, a mélange of bronze, gold and silver, or Blue Cargo, a scintillating blend of teal and silver.