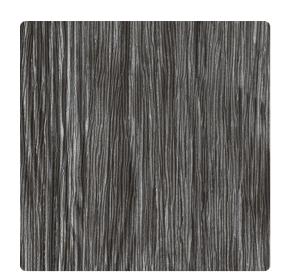

## Restoration Elements

Nature's design and man's technology combine to create this handsome hybrid. The result is a stunning vertical wood grain texture. This durable vinyl wallcovering would be ideal in a rustic, industrial or contemporary setting. Available in nine colorways, Redwood, a beautiful tribute to the west coast beauties, and Timber, a natural taupe and beige combination.