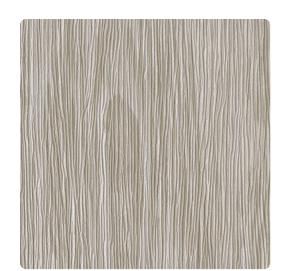

## Restoration Elements

Nature's design and man's technology combine to create this handsome hybrid. The result is a stunning vertical wood grain texture. This durable vinyl wallcovering would be ideal in a rustic, industrial or contemporary setting. Available in nine colorways, Redwood, a beautiful tribute to the west coast beauties, and Timber, a natural taupe and beige combination.