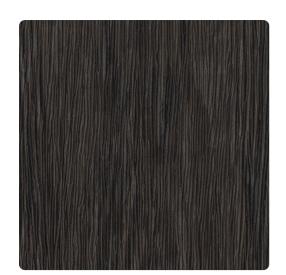

## Restoration Elements

Nature's design and man's technology combine to create this handsome hybrid. The result is a stunning vertical wood grain texture. This durable vinyl wallcovering would be ideal in a rustic, industrial or contemporary setting. Available in nine colorways, Redwood, a beautiful tribute to the west coast beauties, and Timber, a natural taupe and beige combination.