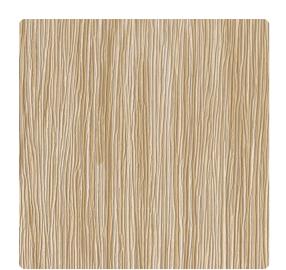

# Craftsman MRE1330 – Blonde

## Restoration Elements

Nature's design and man's technology combine to create this handsome hybrid. The result is a stunning vertical wood grain texture. This durable vinyl wallcovering would be ideal in a rustic, industrial or contemporary setting. Available in nine colorways, Redwood, a beautiful tribute to the west coast beauties, and Timber, a natural taupe and beige combination.