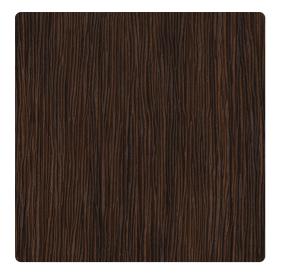

## Craftsman MRE1333 – Redwood

## **Restoration Elements**

Nature's design and man's technology combine to create this handsome hybrid. The result is a stunning vertical wood grain texture. This durable vinyl wallcovering would be ideal in a rustic, industrial or contemporary setting. Available in nine colorways, Redwood, a beautiful tribute to the west coast beauties, and Timber, a natural taupe and beige combination.