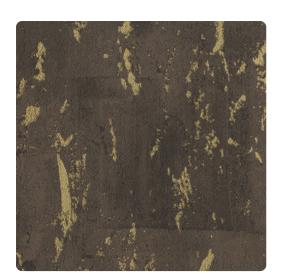

# Workroom MRE1341 – Gilded

## Restoration Elements

This handsome commercial vinyl wallcovering mimics cork from its natural source. The versatility and durability allow for installation in areas otherwise not favorable of natural cork, and yet still provide the naturally decorative character of cork. Available in nine striking colorways to include Gilded, a rustic brown with gold accent, and Blue Cargo, a contemporary blue with silver accent.