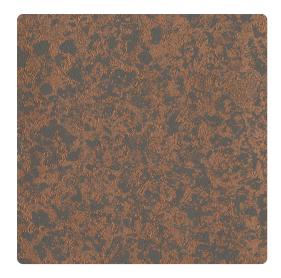

## **Restoration Elements**

The warm charm of vintage style is never more apparent than in the beauty of antique silvered glass. In this distinctive pattern, mottled colors mingle with metallic for a softened effect, warming hard edges to a burnished shimmer for enhanced pattern versatility. Designed for both durability and beauty, the adaptable nine color palette will be sure to charm as long, and longer than its mirrored ancestors.