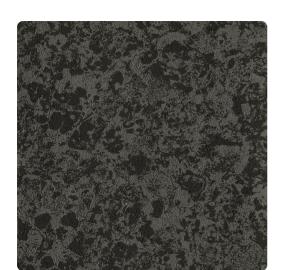

# Mercury Glass MRE1367 – Shadow

## **Restoration Elements**

The warm charm of vintage style is never more apparent than in the beauty of antique silvered glass. In this distinctive pattern, mottled colors mingle with metallic for a softened effect, warming hard edges to a burnished shimmer for enhanced pattern versatility. Designed for both durability and beauty, the adaptable nine color palette will be sure to charm as long, and longer than its mirrored ancestors.